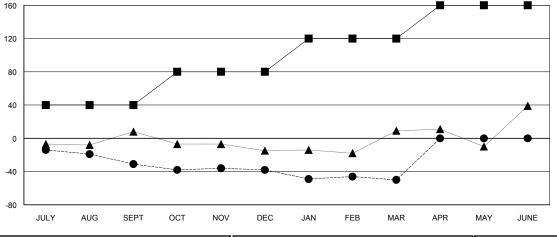

| RESULTS FOR 2017-2018 |    |    |    |  |  |  |  |
|-----------------------|----|----|----|--|--|--|--|
|                       |    |    |    |  |  |  |  |
| JULY/AUG/SEPT         | 40 | 33 | 59 |  |  |  |  |
| OCT/NOV/DEC           | 40 | 16 | 23 |  |  |  |  |
| JAN/FEB/MAR           | 40 | 20 | 29 |  |  |  |  |
| APR/MAY/JUNE          | 40 | 0  | 0  |  |  |  |  |